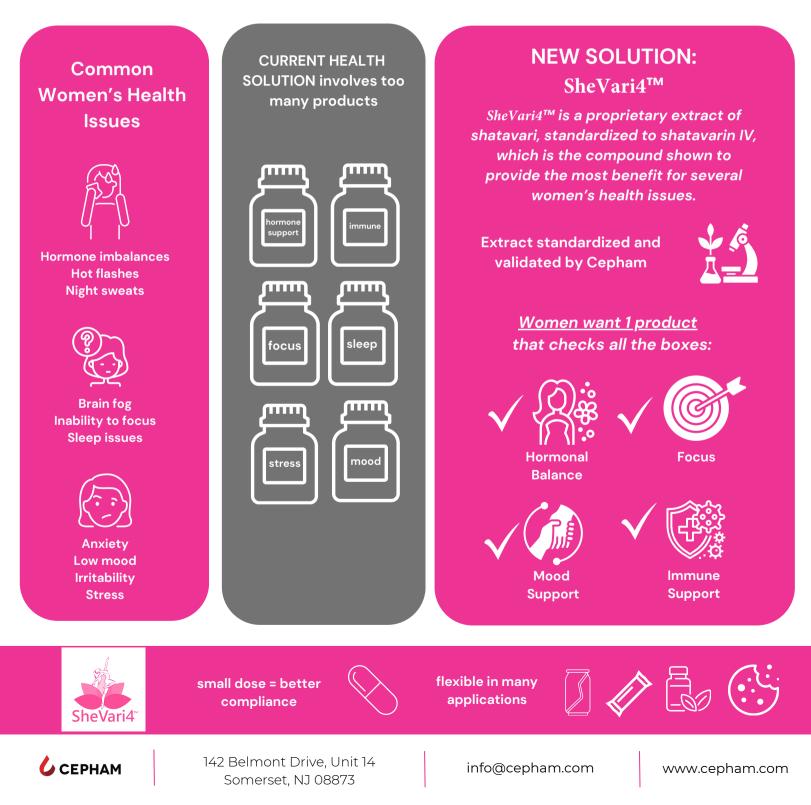

Adapt to life's changes with the Queen of Ayurveda.

SheVari4<sup>™</sup> is a novel extract of the Ayruvedic powerhouse, Shatavari. Using our proprietary extraction process, the full-spectrum of Shatavarins are harnessed and standardized using repeatable HPLC methods and only validated reference standards. Shatavarins are important compounds that help women adapt to the stresses of life, and, more specifically, play an important role in balancing hormones, restoring mood, and promoting focus.

SheVari4<sup>™</sup> is THE Women's Adaptogen — created by nature and standardized by Cepham.

## **Hormonal Balance**

## **Mood Support**

Focus

СЕРНАМ

## Why SheVari4<sup>™</sup>?

The Women's Wellness market is expected to grow more than 10% over the next decade. Interest continues to expand beyond traditional categories in the space. SheVari4<sup>™</sup>, with high concentration and neutral taste, provides a unique solution for Women's Wellness in a variety of delivery forms.